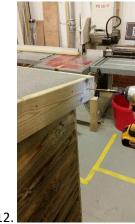

#### PLEASE NOTE THAT ASSEMBLY WILL NEED AT LEAST TWO ADULTS.

- CHECK ALL PARTS ARE PRESENT.
- 2. SELECT SUITABLE POSITION AND LAY BASE ON FLAT, LEVEL GROUND. Fig 1
- 3. PLACE REAR PANEL ONTO THE FLOOR, AND FIX EITHER OF THE SIDE PANELS TO THE BACK USING THREE X 70MM SCREWS, THROUGH THE MARKED PRE DRILLED HOLES. Fig 2 & 3
- 4. REPEAT ABOVE NO 3 TO THE OTHER SIDE PANEL.
- 5. FIX BOTH SIDE PANELS AND REAR PANEL TO THE BASE USING EIGHT X 70MM SCREWS, (TWO EACH SIDE, FOUR IN BACK), THROUGH THE MARKED PRE DRILLED HOLES. Fig 4 & 5
- 6. PLACE SHELVES INTO POSITION AND FIX USING SIXTEEN X 60MM SCREWS, THROUGH THE MARKED PRE DRILLED HOLES. (FIVE AT EACH END OF SHELF). Fig 6 & 7
- 7. PLACE FRONT PANEL INTO POSITION ON THE FLOOR UP AGAINST BOTH SIDE PANELS, AND FIX TOGETHER USING THREE X 70MM SCREWS INTO EACH SIDE PANEL AND FOUR X 70MM SCREWS INTO THE FLOOR. Fig 8, 9, 10 & 11
- 8. PLACE ROOF INTO POSITION ON TOP OF THE UNIT (PLACING THE FRONT ON FIRST, THEN THE BACK). FIX USING SIX X 80MM SCREWS THROUGH MARKED PRE DRILLED HOLES ON THE OUTSIDE OF THE ROOF. (TWO ON EACH END, ONE ON FRONT & ONE ON BACK IN THE CENTRE). Fig 12, 13 & 14