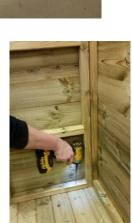

#### PLEASE NOTE THAT ASSEMBLY WILL NEED AT LEAST TWO ADULTS.

- CHECK ALL PARTS ARE PRESENT.
- 2. SELECT SUITABLE POSITION AND LAY BASE ON FLAT, LEVEL GROUND. Fig 1
- 3. PLACE REAR PANEL ONTO THE FLOOR, AND FIX EITHER OF THE SIDE PANELS TO THE BACK USING THREE X 70MM SCREWS, THROUGH THE MARKED PRE DRILLED HOLES. Fig 2 & 3
- 4. REPEAT ABOVE NO 3 TO THE OTHER SIDE PANEL.
- 5. FIX BOTH SIDE PANELS AND REAR PANEL TO THE BASE USING EIGHT X 70MM SCREWS, (TWO EACH SIDE, FOUR IN BACK), THROUGH THE MARKED PRE DRILLED HOLES. Fig 4 & 5
- 6. PLACE SHELVES INTO POSITION AND FIX USING SIXTEEN X 60MM SCREWS, THROUGH THE MARKED PRE DRILLED HOLES. (FIVE AT EACH END OF SHELF). Fig 6 & 7
- 7. PLACE FRONT PANEL INTO POSITION ON THE FLOOR UP AGAINST BOTH SIDE PANELS, AND FIX TOGETHER USING THREE X 70MM SCREWS INTO EACH SIDE PANEL AND FOUR X 70MM SCREWS INTO THE FLOOR. Fig 8, 9, 10 & 11
- 8. PLACE ROOF INTO POSITION ON TOP OF THE UNIT (PLACING THE FRONT ON FIRST, THEN THE BACK). FIX USING SIX X 80MM SCREWS THROUGH MARKED PRE DRILLED HOLES ON THE OUTSIDE OF THE ROOF. (TWO ON EACH END, ONE ON FRONT & ONE ON BACK IN THE CENTRE). Fig 12, 13 & 14