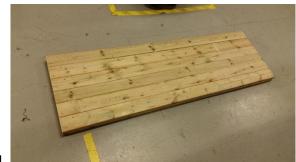

#### PLEASE NOTE THAT ASSEMBLY WILL NEED AT LEAST TWO ADULTS.

- CHECK ALL PARTS ARE PRESENT.
- 2. SELECT SUITABLE POSITION AND LAY BASE ON FLAT, LEVEL GROUND. Fig 1
- 3. PLACE REAR PANEL ONTO THE FLOOR, AND FIX EITHER OF THE SIDE PANELS TO THE BACK USING THREE X 70MM SCREWS, THROUGH THE MARKED PRE DRILLED HOLES. Fig 2 & 3
- 4. REPEAT ABOVE NO 3 TO THE OTHER SIDE PANEL.
- 5. FIX BOTH SIDE PANELS AND REAR PANEL TO THE BASE USING EIGHT X 70MM SCREWS, (TWO EACH SIDE, FOUR IN BACK), THROUGH THE MARKED PRE DRILLED HOLES. Fig 4 & 5
- 6. PLACE SHELVES INTO POSITION AND FIX USING SIXTEEN X 60MM SCREWS, THROUGH THE MARKED PRE DRILLED HOLES. (FIVE AT EACH END OF SHELF). Fig 6 & 7
- 7. PLACE FRONT PANEL INTO POSITION ON THE FLOOR UP AGAINST BOTH SIDE PANELS, AND FIX TOGETHER USING THREE X 70MM SCREWS INTO EACH SIDE PANEL AND FOUR X 70MM SCREWS INTO THE FLOOR. Fig 8, 9, 10 & 11
- 8. PLACE ROOF INTO POSITION ON TOP OF THE UNIT (PLACING THE FRONT ON FIRST, THEN THE BACK). FIX USING SIX X 80MM SCREWS THROUGH MARKED PRE DRILLED HOLES ON THE OUTSIDE OF THE ROOF. (TWO ON EACH END, ONE ON FRONT & ONE ON BACK IN THE CENTRE). Fig 12, 13 & 14