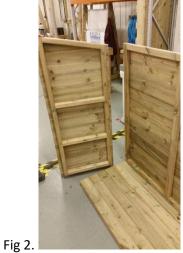

#### PLEASE NOTE THAT ASSEMBLY WILL NEED AT LEAST TWO ADULTS.

- CHECK ALL PARTS ARE PRESENT.
- 2. SELECT SUITABLE POSITION AND LAY BASE ON FLAT, LEVEL GROUND. Fig 1
- 3. PLACE REAR PANEL ONTO THE FLOOR, AND FIX EITHER OF THE SIDE PANELS TO THE BACK USING THREE X 70MM SCREWS, THROUGH THE MARKED PRE DRILLED HOLES. Fig 2 & 3
- 4. REPEAT ABOVE NO 3 TO THE OTHER SIDE PANEL.
- 5. FIX BOTH SIDE PANELS AND REAR PANEL TO THE BASE USING EIGHT X 70MM SCREWS, (TWO EACH SIDE, FOUR IN BACK), THROUGH THE MARKED PRE DRILLED HOLES. Fig 4 & 5
- 6. PLACE SHELVES INTO POSITION AND FIX USING SIXTEEN X 60MM SCREWS, THROUGH THE MARKED PRE DRILLED HOLES. (FIVE AT EACH END OF SHELF). Fig 6 & 7
- 7. PLACE FRONT PANEL INTO POSITION ON THE FLOOR UP AGAINST BOTH SIDE PANELS, AND FIX TOGETHER USING THREE X 70MM SCREWS INTO EACH SIDE PANEL AND FOUR X 70MM SCREWS INTO THE FLOOR. Fig 8, 9, 10 & 11
- 8. PLACE ROOF INTO POSITION ON TOP OF THE UNIT (PLACING THE FRONT ON FIRST, THEN THE BACK). FIX USING SIX X 80MM SCREWS THROUGH MARKED PRE DRILLED HOLES ON THE OUTSIDE OF THE ROOF. (TWO ON EACH END, ONE ON FRONT & ONE ON BACK IN THE CENTRE). Fig 12, 13 & 14