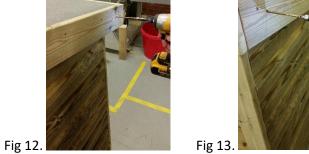

#### PLEASE NOTE THAT ASSEMBLY WILL NEED AT LEAST TWO ADULTS.

- CHECK ALL PARTS ARE PRESENT.
- 2. SELECT SUITABLE POSITION AND LAY BASE ON FLAT, LEVEL GROUND. Fig 1
- 3. PLACE REAR PANEL ONTO THE FLOOR, AND FIX EITHER OF THE SIDE PANELS TO THE BACK USING THREE X 70MM SCREWS, THROUGH THE MARKED PRE DRILLED HOLES. Fig 2 & 3
- 4. REPEAT ABOVE NO 3 TO THE OTHER SIDE PANEL.
- 5. FIX BOTH SIDE PANELS AND REAR PANEL TO THE BASE USING EIGHT X 70MM SCREWS, (TWO EACH SIDE, FOUR IN BACK), THROUGH THE MARKED PRE DRILLED HOLES. Fig 4 & 5
- 6. PLACE SHELVES INTO POSITION AND FIX USING SIXTEEN X 60MM SCREWS, THROUGH THE MARKED PRE DRILLED HOLES. (FIVE AT EACH END OF SHELF). Fig 6 & 7
- 7. PLACE FRONT PANEL INTO POSITION ON THE FLOOR UP AGAINST BOTH SIDE PANELS, AND FIX TOGETHER USING THREE X 70MM SCREWS INTO EACH SIDE PANEL AND FOUR X 70MM SCREWS INTO THE FLOOR. Fig 8, 9, 10 & 11
- 8. PLACE ROOF INTO POSITION ON TOP OF THE UNIT (PLACING THE FRONT ON FIRST, THEN THE BACK). FIX USING SIX X 80MM SCREWS THROUGH MARKED PRE DRILLED HOLES ON THE OUTSIDE OF THE ROOF. (TWO ON EACH END, ONE ON FRONT & ONE ON BACK IN THE CENTRE). Fig 12, 13 & 14