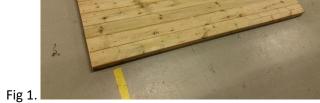

#### PLEASE NOTE THAT ASSEMBLY WILL NEED AT LEAST TWO ADULTS.

- CHECK ALL PARTS ARE PRESENT.
- 2. SELECT SUITABLE POSITION AND LAY BASE ON FLAT, LEVEL GROUND. Fig 1
- 3. PLACE REAR PANEL ONTO THE FLOOR, AND FIX EITHER OF THE SIDE PANELS TO THE BACK USING THREE X 70MM SCREWS, THROUGH THE MARKED PRE DRILLED HOLES. Fig 2 & 3
- 4. REPEAT ABOVE NO 3 TO THE OTHER SIDE PANEL.
- 5. FIX BOTH SIDE PANELS AND REAR PANEL TO THE BASE USING EIGHT X 70MM SCREWS, (TWO EACH SIDE, FOUR IN BACK), THROUGH THE MARKED PRE DRILLED HOLES. Fig 4 & 5
- 6. PLACE SHELVES INTO POSITION AND FIX USING SIXTEEN X 60MM SCREWS, THROUGH THE MARKED PRE DRILLED HOLES. (FIVE AT EACH END OF SHELF). Fig 6 & 7
- 7. PLACE FRONT PANEL INTO POSITION ON THE FLOOR UP AGAINST BOTH SIDE PANELS, AND FIX TOGETHER USING THREE X 70MM SCREWS INTO EACH SIDE PANEL AND FOUR X 70MM SCREWS INTO THE FLOOR. Fig 8, 9, 10 & 11
- 8. PLACE ROOF INTO POSITION ON TOP OF THE UNIT (PLACING THE FRONT ON FIRST, THEN THE BACK). FIX USING SIX X 80MM SCREWS THROUGH MARKED PRE DRILLED HOLES ON THE OUTSIDE OF THE ROOF. (TWO ON EACH END, ONE ON FRONT & ONE ON BACK IN THE CENTRE). Fig 12, 13 & 14