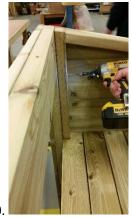

#### PLEASE NOTE THAT ASSEMBLY WILL NEED AT LEAST TWO ADULTS.

- CHECK ALL PARTS ARE PRESENT.
- 2. SELECT SUITABLE POSITION AND LAY BASE ON FLAT, LEVEL GROUND. Fig 1
- 3. PLACE REAR PANEL ONTO THE FLOOR, AND FIX EITHER OF THE SIDE PANELS TO THE BACK USING THREE X 70MM SCREWS, THROUGH THE MARKED PRE DRILLED HOLES. Fig 2 & 3
- 4. REPEAT ABOVE NO 3 TO THE OTHER SIDE PANEL.
- 5. FIX BOTH SIDE PANELS AND REAR PANEL TO THE BASE USING EIGHT X 70MM SCREWS, (TWO EACH SIDE, FOUR IN BACK), THROUGH THE MARKED PRE DRILLED HOLES. Fig 4 & 5
- 6. PLACE SHELVES INTO POSITION AND FIX USING SIXTEEN X 60MM SCREWS, THROUGH THE MARKED PRE DRILLED HOLES. (FIVE AT EACH END OF SHELF). Fig 6 & 7
- 7. PLACE FRONT PANEL INTO POSITION ON THE FLOOR UP AGAINST BOTH SIDE PANELS, AND FIX TOGETHER USING THREE X 70MM SCREWS INTO EACH SIDE PANEL AND FOUR X 70MM SCREWS INTO THE FLOOR. Fig 8, 9, 10 & 11
- 8. PLACE ROOF INTO POSITION ON TOP OF THE UNIT (PLACING THE FRONT ON FIRST, THEN THE BACK). FIX USING SIX X 80MM SCREWS THROUGH MARKED PRE DRILLED HOLES ON THE OUTSIDE OF THE ROOF. (TWO ON EACH END, ONE ON FRONT & ONE ON BACK IN THE CENTRE). Fig 12, 13 & 14