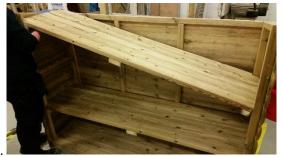

#### PLEASE NOTE THAT ASSEMBLY WILL NEED AT LEAST TWO ADULTS.

- CHECK ALL PARTS ARE PRESENT.
- 2. SELECT SUITABLE POSITION AND LAY BASE ON FLAT, LEVEL GROUND. Fig 1
- 3. PLACE REAR PANEL ONTO THE FLOOR, AND FIX EITHER OF THE SIDE PANELS TO THE BACK USING THREE X 70MM SCREWS, THROUGH THE MARKED PRE DRILLED HOLES. Fig 2 & 3
- 4. REPEAT ABOVE NO 3 TO THE OTHER SIDE PANEL.
- 5. FIX BOTH SIDE PANELS AND REAR PANEL TO THE BASE USING EIGHT X 70MM SCREWS, (TWO EACH SIDE, FOUR IN BACK), THROUGH THE MARKED PRE DRILLED HOLES. Fig 4 & 5
- 6. PLACE SHELVES INTO POSITION AND FIX USING SIXTEEN X 60MM SCREWS, THROUGH THE MARKED PRE DRILLED HOLES. (FIVE AT EACH END OF SHELF). Fig 6 & 7
- 7. PLACE FRONT PANEL INTO POSITION ON THE FLOOR UP AGAINST BOTH SIDE PANELS, AND FIX TOGETHER USING THREE X 70MM SCREWS INTO EACH SIDE PANEL AND FOUR X 70MM SCREWS INTO THE FLOOR. Fig 8, 9, 10 & 11
- 8. PLACE ROOF INTO POSITION ON TOP OF THE UNIT (PLACING THE FRONT ON FIRST, THEN THE BACK). FIX USING SIX X 80MM SCREWS THROUGH MARKED PRE DRILLED HOLES ON THE OUTSIDE OF THE ROOF. (TWO ON EACH END, ONE ON FRONT & ONE ON BACK IN THE CENTRE). Fig 12, 13 & 14

# ASSEMBLY INSTRUCTIONS – FU07833 Outdoor Double Storage Unit – 1400mm

Fig 6.

Fig 8.

Fig 9

Fig 10.

Fig 11.