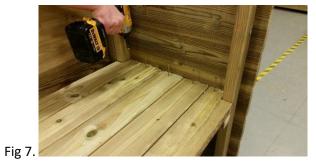

#### PLEASE NOTE THAT ASSEMBLY WILL NEED AT LEAST TWO ADULTS.

- CHECK ALL PARTS ARE PRESENT.
- 2. SELECT SUITABLE POSITION AND LAY BASE ON FLAT, LEVEL GROUND. Fig 1
- 3. PLACE REAR PANEL ONTO THE FLOOR, AND FIX EITHER OF THE SIDE PANELS TO THE BACK USING THREE X 70MM SCREWS, THROUGH THE MARKED PRE DRILLED HOLES. Fig 2 & 3
- 4. REPEAT ABOVE NO 3 TO THE OTHER SIDE PANEL.
- 5. FIX BOTH SIDE PANELS AND REAR PANEL TO THE BASE USING EIGHT X 70MM SCREWS, (TWO EACH SIDE, FOUR IN BACK), THROUGH THE MARKED PRE DRILLED HOLES. Fig 4 & 5
- 6. PLACE SHELVES INTO POSITION AND FIX USING SIXTEEN X 60MM SCREWS, THROUGH THE MARKED PRE DRILLED HOLES. (FIVE AT EACH END OF SHELF). Fig 6 & 7
- 7. PLACE FRONT PANEL INTO POSITION ON THE FLOOR UP AGAINST BOTH SIDE PANELS, AND FIX TOGETHER USING THREE X 70MM SCREWS INTO EACH SIDE PANEL AND FOUR X 70MM SCREWS INTO THE FLOOR. Fig 8, 9, 10 & 11
- 8. PLACE ROOF INTO POSITION ON TOP OF THE UNIT (PLACING THE FRONT ON FIRST, THEN THE BACK). FIX USING SIX X 80MM SCREWS THROUGH MARKED PRE DRILLED HOLES ON THE OUTSIDE OF THE ROOF. (TWO ON EACH END, ONE ON FRONT & ONE ON BACK IN THE CENTRE). Fig 12, 13 & 14

# ASSEMBLY INSTRUCTIONS – FU07833 Outdoor Double Storage Unit – 1400mm

Fig 6.

Fig 8.

Fig 9

Fig 10.

Fig 11.