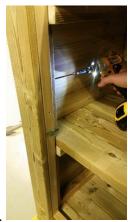

#### PLEASE NOTE THAT ASSEMBLY WILL NEED AT LEAST TWO ADULTS.

- CHECK ALL PARTS ARE PRESENT.
- 2. SELECT SUITABLE POSITION AND LAY BASE ON FLAT, LEVEL GROUND. Fig 1
- 3. PLACE REAR PANEL ONTO THE FLOOR, AND FIX EITHER OF THE SIDE PANELS TO THE BACK USING THREE X 70MM SCREWS, THROUGH THE MARKED PRE DRILLED HOLES. Fig 2 & 3
- 4. REPEAT ABOVE NO 3 TO THE OTHER SIDE PANEL.
- 5. FIX BOTH SIDE PANELS AND REAR PANEL TO THE BASE USING EIGHT X 70MM SCREWS, (TWO EACH SIDE, FOUR IN BACK), THROUGH THE MARKED PRE DRILLED HOLES. Fig 4 & 5
- 6. PLACE SHELVES INTO POSITION AND FIX USING SIXTEEN X 60MM SCREWS, THROUGH THE MARKED PRE DRILLED HOLES. (FIVE AT EACH END OF SHELF). Fig 6 & 7
- 7. PLACE FRONT PANEL INTO POSITION ON THE FLOOR UP AGAINST BOTH SIDE PANELS, AND FIX TOGETHER USING THREE X 70MM SCREWS INTO EACH SIDE PANEL AND FOUR X 70MM SCREWS INTO THE FLOOR. Fig 8, 9, 10 & 11
- 8. PLACE ROOF INTO POSITION ON TOP OF THE UNIT (PLACING THE FRONT ON FIRST, THEN THE BACK). FIX USING SIX X 80MM SCREWS THROUGH MARKED PRE DRILLED HOLES ON THE OUTSIDE OF THE ROOF. (TWO ON EACH END, ONE ON FRONT & ONE ON BACK IN THE CENTRE). Fig 12, 13 & 14